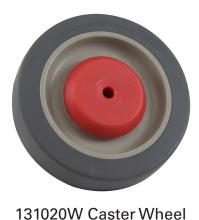

## **PARTS LIST**

| Description                                  | Qty. | Part Number |
|----------------------------------------------|------|-------------|
| Caster wheel - 5" x 1-1/4" gray polyurethane | 1    | 131020W     |