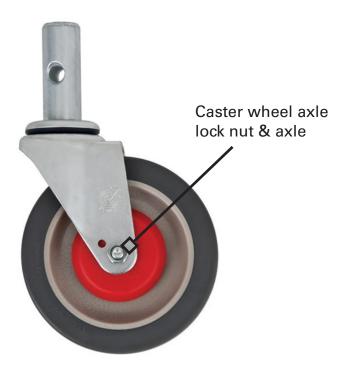

## **TOOLS REQUIRED**

- 1. Using the (2) wrenches, remove the caster wheel axle lock nut and axle.
- 2. Slide the old wheel out of the caster frame.
- 3. Slide the new wheel into the caster frame.
- 4. Align the caster wheel bearing with the hole in the caster frame and insert the wheel axle.
- 5. Thread on the lock nut and tighten to 120-140 inch lbs.

131020 Caster Assembly